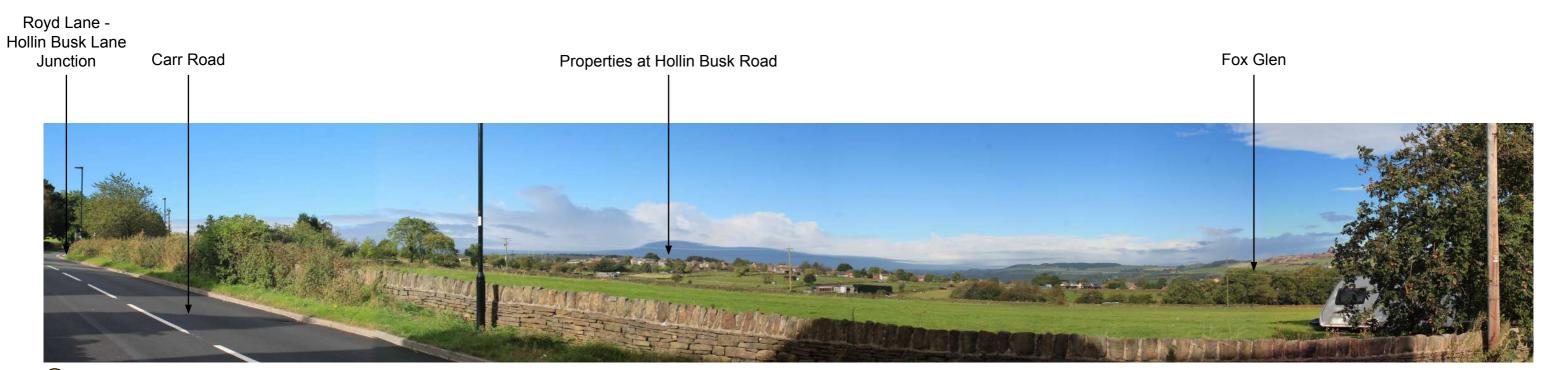

A Visual Receptors: Residents (A - Carr Road)

PHOTO VIEWPOINT 1: View from properties at Carr Road

A Visual Receptors: Residents (A - Carr Road)

PHOTO VIEWPOINT 2: View from properties at Royd Lane at the junction with Carr Road - Hollin Busk Lane - Royd Lane

Hallam Land Management Ltd

project Land off Carr Road, Deepcar

PHOTO VIEWPOINTS 1 & 2

issue date 13 March 2017

NTS @ A3 ELB drawing / figure number Figure 10

A Visual Receptors: Residents (A - Carr Road)

PHOTO VIEWPOINT 3: View from properties at Carr Road - Coultas Avenue **Hunshelf Bank** Carr Road Royd Lane Properties at Broomfield Grove Hollin Busk Properties at Broomfield Lane Lane Fox Glen Properties at Hollin Busk Road