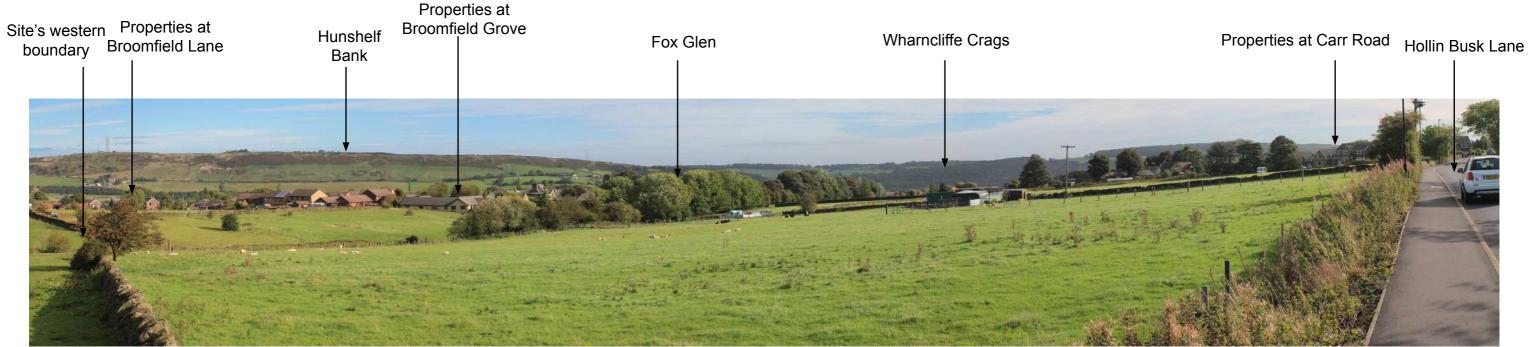

G Visual Receptors: Public Right of Way users (G - Barnsley Boundary Walk)

PHOTO VIEWPOINT 9: View from Barnsley Boundary Walk Wharncliffe Crags Properties at Carr Road Site's western boundary Hollin Busk Lane Hunshelf Bank Properties at Broomfield Grove Fox Glen

H Visual Receptors: Highway Users (H - Hollin Busk Lane)

PHOTO VIEWPOINT 10: View from Hollin Busk Lane

Hallam Land Management Ltd

Land off Carr Road, Deepcar

PHOTO VIEWPOINTS 9 & 10

scale NTS @ A3

issue date 13 March 2017