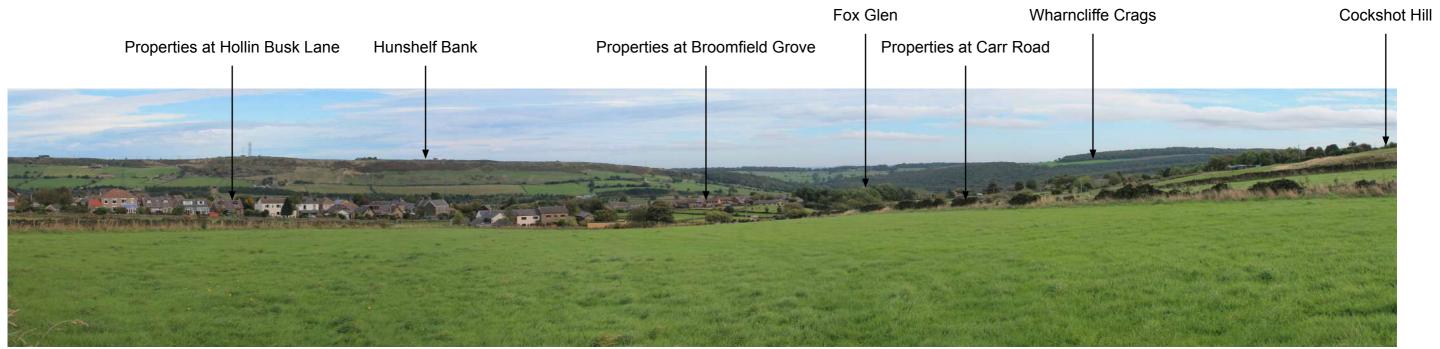

PHOTO VIEWPOINTS 3 & 4

issue date 13 March 2017

C Visual Receptors: Residents (C - Hollin Busk Lane)

PHOTO VIEWPOINT 5: View from Hollin Busk Lane looking east to Carr Road

D Visual Receptors: Public Right of Way users (D - Fox Glen)

PHOTO VIEWPOINT 6: View from public footpath in Fox Glen

Hallam Land Management Ltd

project Land off Carr Road, Deepcar

PHOTO VIEWPOINTS 5 & 6

issue date 13 March 2017

NTS @ A3 ELB drawing / figure number Figure 12