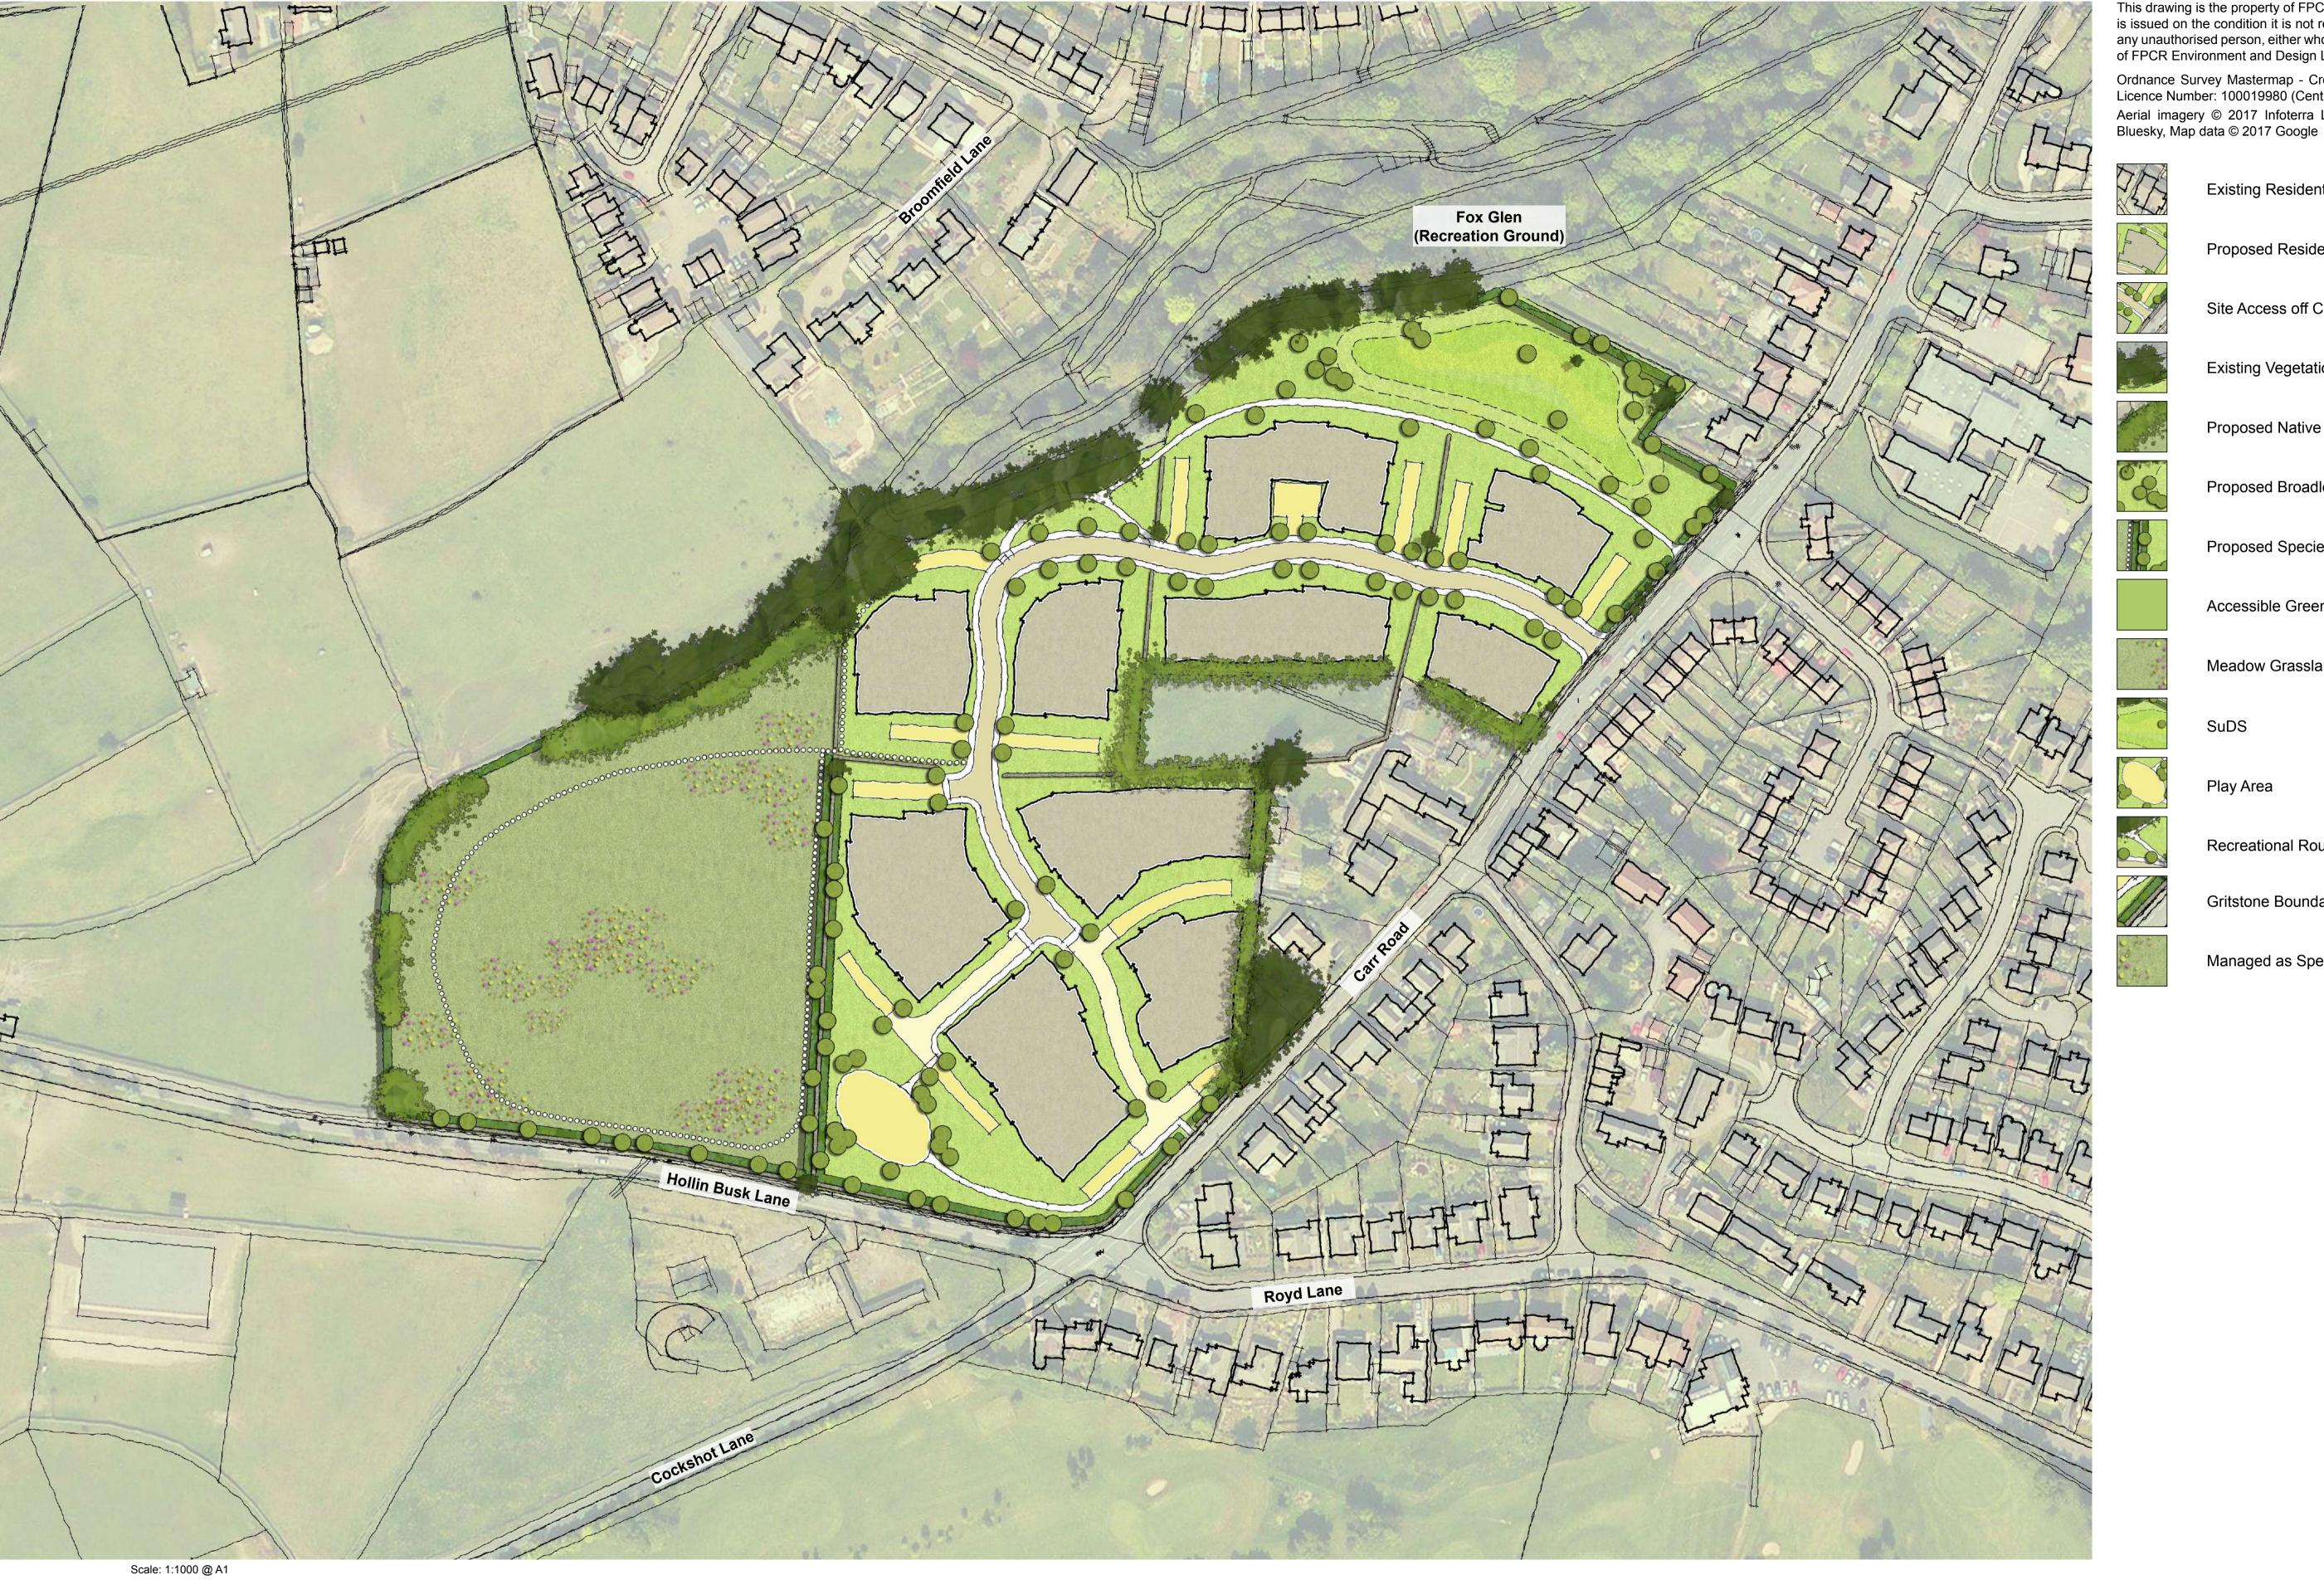

Ordnance Survey Mastermap - Crown Copyright. All rights reserved. Licence Number: 100019980 (Centremapslive.com) Aerial imagery © 2017 Infoterra Ltd and Bluesky, Getmapping plc,

**Existing Residential Development** 

Proposed Residential Parcels

Site Access off Carr Road

**Existing Vegetation** 

Proposed Native Woodland Planting

Proposed Broadleaved Trees

Proposed Species Rich Hedgerow

Accessible Green Space

Meadow Grassland

SuDS

Play Area

Recreational Routes

Gritstone Boundary Walls

Managed as Species Rich Grassland

\\Fpcr-vm-04\projects\7300\7301\LANDS\LVIA\New Figs\7301 Fig 21 GI Principles.indd

Hallam Land Management Ltd

Land off Carr Road

Deepcar

1:1000 @ A1 March 2017 SJD / BC

e: mail@fpcr.co.uk w: www.fpcr.co.uk