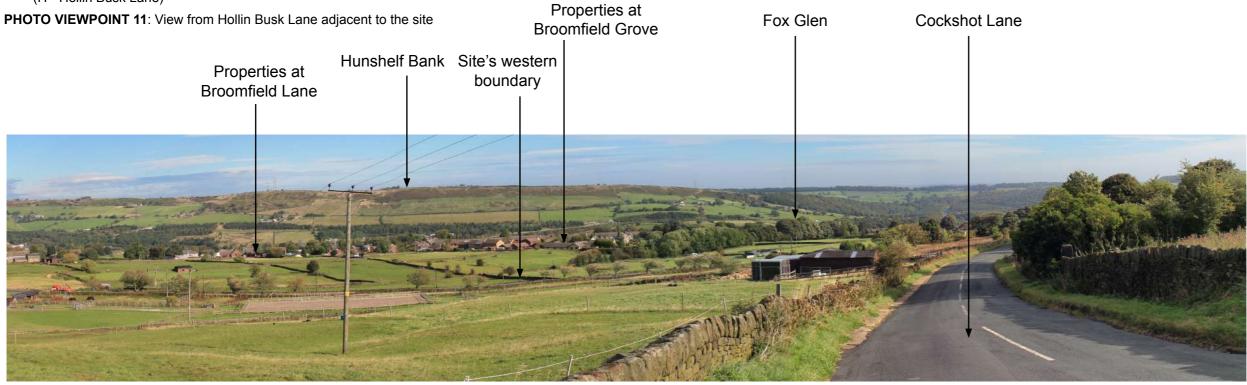

figure 14

H Visual Receptors: Highway Users (H - Hollin Busk Lane)

Visual Receptors: Highway Users (I - Cockshot Lane)

PHOTO VIEWPOINT 12: View from Cockshot Lane

fpcr

Hallam Land Management Ltd

Land off Carr Road, Deepcar

epcar

PHOTO VIEWPOINTS 11 & 12

scale
NTS @ A3
drawing / figure number

drawn ELB issue date 13 March 2017

drawing / figure number
Figure 15

J Visual Receptors: Highway Users (J - Don Hill Height)

PHOTO VIEWPOINT 13: View from Don Hill Height