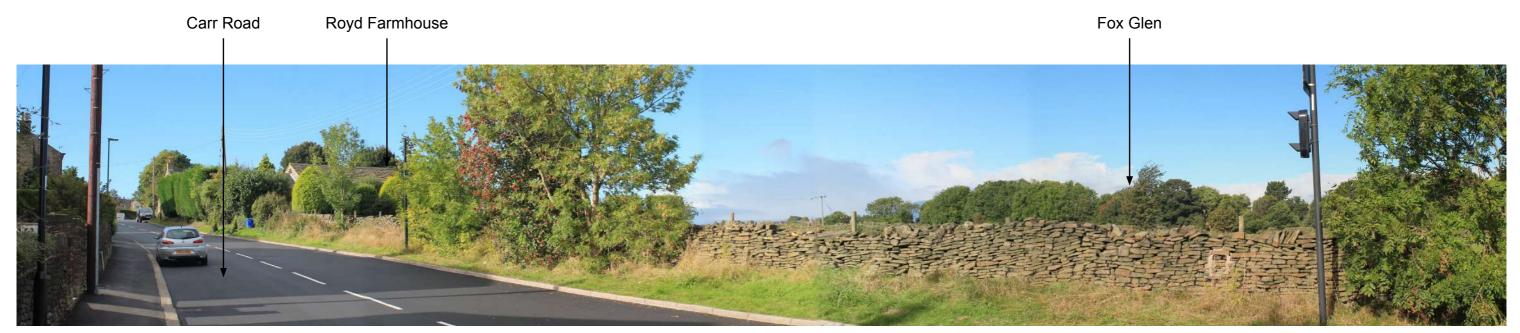

**B** Visual Receptors: Residents (B - Royd Lane)

PHOTO VIEWPOINT 4: View from properties at Royd Lane at the junction with Carr Road - Hollin Busk Lane - Royd Lane

Hallam Land Management Ltd

project Land off Carr Road, Deepcar

PHOTO VIEWPOINTS 3 & 4

issue date 13 March 2017

C Visual Receptors: Residents (C - Hollin Busk Lane)

PHOTO VIEWPOINT 5: View from Hollin Busk Lane looking east to Carr Road

D Visual Receptors: Public Right of Way users (D - Fox Glen)