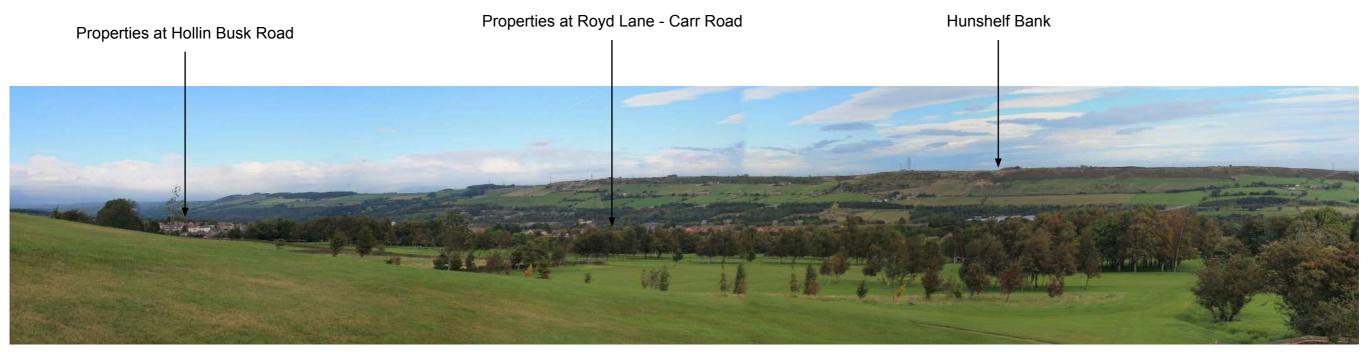

**B** Visual Receptors: Residents (B - Royd Lane)

PHOTO VIEWPOINT 4: View from properties at Royd Lane at the junction with Carr Road - Hollin Busk Lane - Royd Lane

Hallam Land Management Ltd

project Land off Carr Road, Deepcar

PHOTO VIEWPOINTS 3 & 4

issue date 13 March 2017

C Visual Receptors: Residents (C - Hollin Busk Lane)

PHOTO VIEWPOINT 5: View from Hollin Busk Lane looking east to Carr Road

D Visual Receptors: Public Right of Way users (D - Fox Glen)