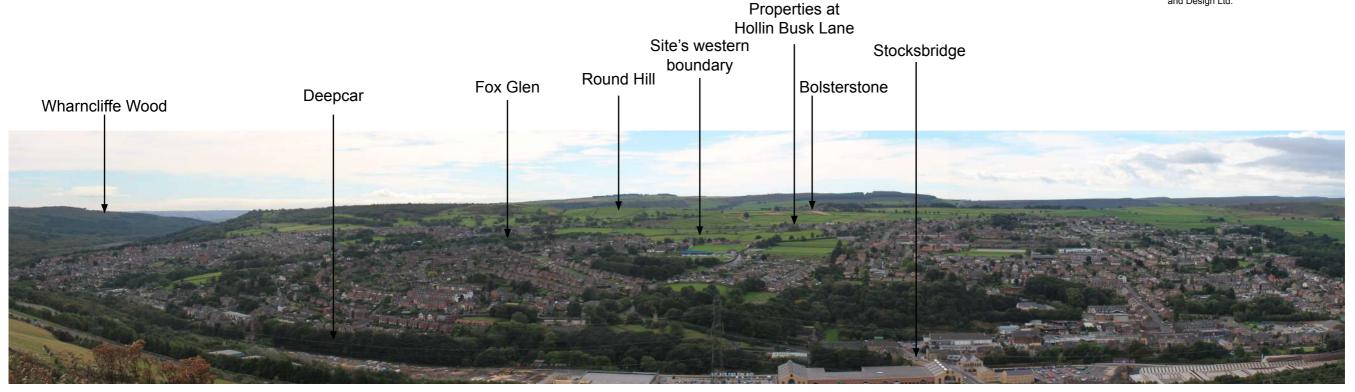

E Visual Receptors: Public Right of Way users (E - Stocksbridge Golf Course)

PHOTO VIEWPOINT 7: View from public footpath in Stocksbridge Golf Course

F Visual Receptors: Public Right of Way users (F - Bolsterstone to Hollin Busk Lane)

PHOTO VIEWPOINT 8: View from public footpath between Hollin Busk Lane and Bolsterstone

fpcr

Hallam Land Management Ltd

Land off Carr Road, Deepcar

PHOTO VIEWPOINTS 7 & 8

NTS @ A3 drawing / figure number drawn ELB issue date 13 March 2017