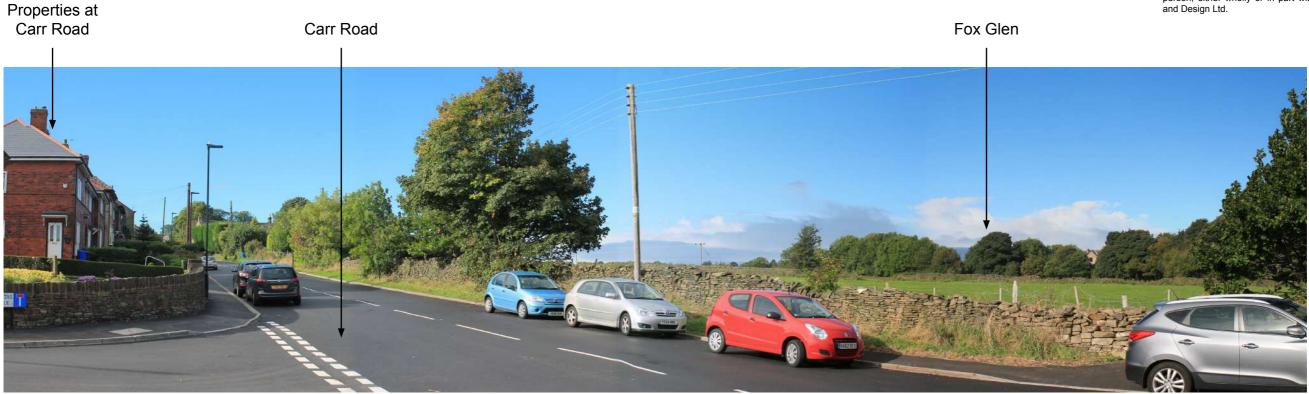

A Visual Receptors: Residents (A - Carr Road)

PHOTO VIEWPOINT 1: View from properties at Carr Road

A Visual Receptors: Residents (A - Carr Road)

PHOTO VIEWPOINT 2: View from properties at Royd Lane at the junction with Carr Road - Hollin Busk Lane - Royd Lane

Hallam Land Management Ltd

project Land off Carr Road, Deepcar

PHOTO VIEWPOINTS 1 & 2

issue date 13 March 2017

NTS @ A3 ELB drawing / figure number Figure 10

A Visual Receptors: Residents (A - Carr Road)

PHOTO VIEWPOINT 3: View from properties at Carr Road - Coultas Avenue **Hunshelf Bank** Carr Road Royd Lane Properties at Broomfield Grove Hollin Busk Properties at Broomfield Lane Lane Fox Glen Properties at Hollin Busk Road