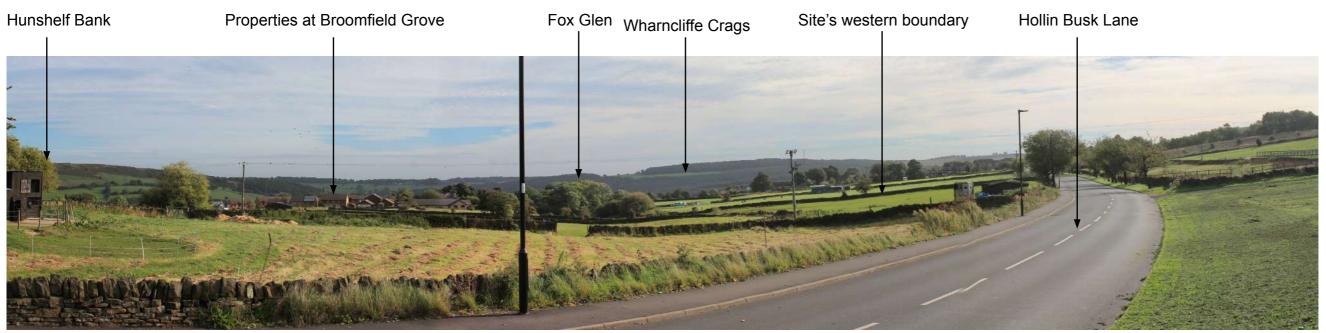

G Visual Receptors: Public Right of Way users (G - Barnsley Boundary Walk)

PHOTO VIEWPOINT 9: View from Barnsley Boundary Walk Wharncliffe Crags Properties at Carr Road Site's western boundary Hollin Busk Lane Hunshelf Bank Properties at Broomfield Grove Fox Glen