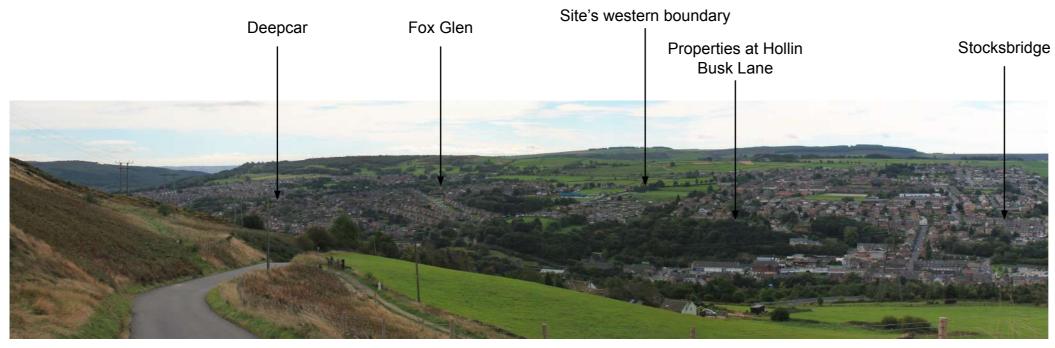

epcar

PHOTO VIEWPOINTS 11 & 12

scale
NTS @ A3
drawing / figure number

drawn ELB issue date 13 March 2017

drawing / figure number
Figure 15

J Visual Receptors: Highway Users (J - Don Hill Height)

PHOTO VIEWPOINT 13: View from Don Hill Height

Hallam Land Management Ltd

project Land off Carr Road, Deepcar

**focr** PHOTO VIEWPOINT 13

NTS @ A3 ELB
drawing / figure number
Figure 16

issue date 13 March 2017

This drawing is the property of FPCR Environment and Design Ltd and is issued on the condition it is not reproduced, retained or disclosed to any unauthorised person, either wholly or in part without written consent of FPCR Environment and Design Ltd.